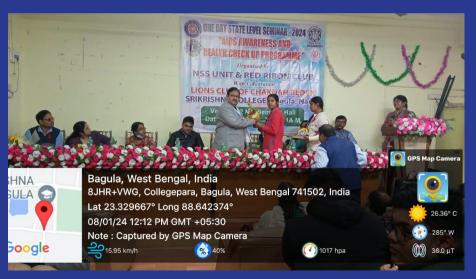

#### SRIKRISHNA COLLEGE, BAGULA

Report on Students' Week Observation 2024: AIDS Awareness and Health Check Up Programe

Date- 08/01/2024

The NSS unit of Srikrishna college in collaboration with Lions Club of Chakdaha had organized awareness programme on AIDS and also a health checks up program basically for 1st semester students of this college. The program was inaugurated by Mr Anup Kumar Bhadra, G.B. President of Srikrishna college by addressing all our honoured guests and professor present at that moment. Some valuables words were delivered by respected professors, one by one, came for that program. Mr Subrata Roy, SACT, Department of English delivered the most eye attracting speech regarding misconceptions carried by people on AIDS. The programme was held at room no 42 in the main building of our college. After completion of awareness session, a health checks up was started at the same place along with room no 41. A small data table is enough to present the success of this camp.

| Doctor Name                                              | Health Issue    | No of Students visited | No of college members visited |
|----------------------------------------------------------|-----------------|------------------------|-------------------------------|
| Dr Payel Kundu, Dentist                                  | Teeth and mouth | 160                    | 40                            |
| Dr. Sanglap Bose, Eye Specialist                         | Eye             | 180                    | 30                            |
| Sanjib Chakraborty & Chandrima Mukherjee,<br>Pathologist | Blood Sugar     | 200                    | 35                            |