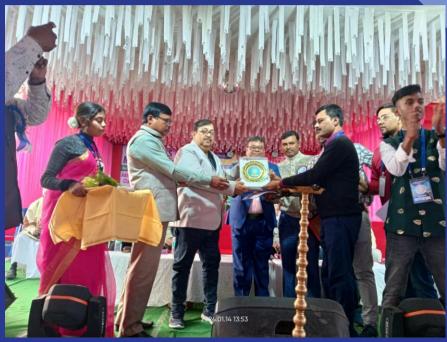

16.10.23: Dengue Awareness and Garments Distribution Programme-2023 this organised by NSS Unit and IQAC of Srikrishna College venue of the adopted village Madna. Our college principal Dr. Sukdev Ghosh inugrade this programme. Dengue awareness speaker Mr. Tushar Kanti Biswas. After sometime we distribute garments, dress to students of Madna Primary School for Durga Puja Utsav and mosquito net to the villagers people.