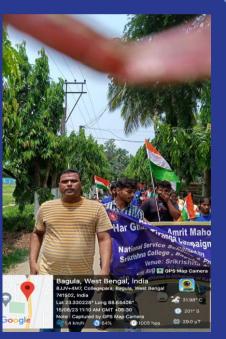

activity song, dance and drama.

15.08.23 : Azadi Ka Amrit Mahotsav : Har Ghar Tiranga Camping Programme-2023. Organised by NSS with collaboration Physical Education Department. At first 10.30 a.m. National Flag Hoisting in the college ground by Dr. Bipul Mandal, NSS Coordinator. 60 volunteers and 5 teachers attend this programme on this day we arrange a camping rally through the college campus and Bagula Market Road. After sometime our volunteers distributor bleaching powder to the Sahapur village for dengue awareness

15.08.23: Azadi Ka Amrit Mahotsav: Har Ghar Tiranga Camping Programme-2023. Organised by NSS with collaboration Physical Education Department. At first 10.30 a.m. National Flag Hoisting in the college ground by Dr. Bipul Mandal, NSS Coordinator. 60 volunteers name.