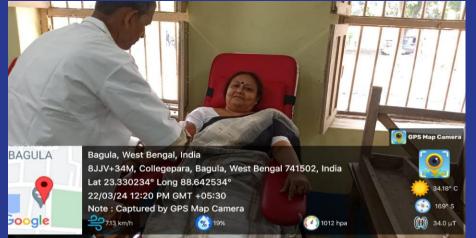

#### SRIKRISHNA COLLEGE, BAGULA

Report on Students' Week Observation 2024: AIDS Awareness and Health Check Up Programe

Date- 08/01/2024

The NSS unit of Srikrishna college in collaboration with Lions Club of Chakdaha had organized awareness programme on AIDS and also a health checks up program basically for 1st semester students of this college. The program was inaugurated by Mr Anup Kumar Bhadra, G.B. President of Srikrishna college by addressing all our honoured guests and professor present at that moment. Some valuables words were delivered by respected professors, one by one, came for that program. Mr Subrata Roy, SACT, Department of English delivered the most eye attracting speech regarding misconceptions carried by people on AIDS. The programme was held at room no 42 in the main building of our college. After completion of awareness session, a health checks up was started at the same place along with room no 41. A small data table is enough to present the success of this camp.

| Doctor Name                                              | Health Issue    | No of Students visited | No of college members visited |
|----------------------------------------------------------|-----------------|------------------------|-------------------------------|
| Dr Payel Kundu, Dentist                                  | Teeth and mouth | 160                    | 40                            |
| Dr. Sanglap Bose, Eye Specialist                         | Eye             | 180                    | 30                            |
| Sanjib Chakraborty & Chandrima Mukherjee,<br>Pathologist | Blood Sugar     | 200                    | 35                            |