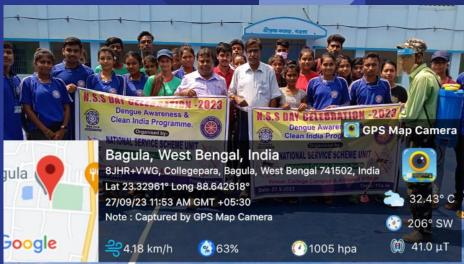

29.09.23: NSS Day Celebration 2023 organised by NSS Unit of Srikrishna College. This programme attend 50 volunteer are various activities. Our college campus and railway colony clean our NSS volunteers and dengue awareness of this colony people. Our college campus and railway colony spray bleaching powder mosquito killer.