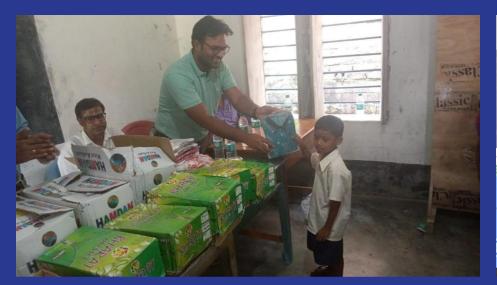

16.10.23: Dengue Awareness and Garments Distribution Programme-2023 this organised by NSS Unit and IQAC of Srikrishna College venue of the adopted village Madna. Our college principal Dr. Sukdev Ghosh inugrade this programme. Dengue awareness speaker Mr. Tushar Kanti Biswas. After sometime we distribute garments, dress to students of Madna Primary School for Durga Puja Utsav and mosquito net to the villagers people.