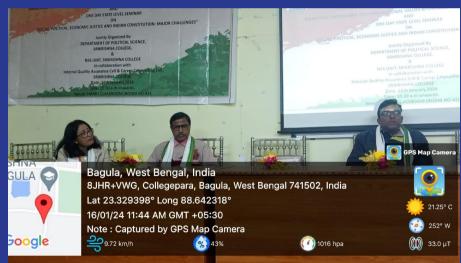

## 16.10.23: Name of the students received garments of Madna Primary School.

| क्षेत्र अध्या राज्य         | alver and and a sold a |
|-----------------------------|------------------------|
|                             | class- PP st           |
| A CHIZYAT HEM -             |                        |
| अ मानीय मानून -             |                        |
| y'll from y traff -         |                        |
| हा जिल्ली सन्दर्भ           |                        |
| al order season.            |                        |
| UM (47 F220 - 645/4" .      |                        |
| of allanduzian-             |                        |
| 161 चारिकुर अंडल-           |                        |
| ने। न्द्रतिहात ज्यस्ता      |                        |
| ३०। कुंग्रेशिय भद्धा-       |                        |
| * 301 ECHANT ONE 12-        |                        |
| 92/ 42.20 ERS'4             |                        |
| ३० चहमत दिन्द्य-            |                        |
| अ ग्रेश्य-क्रिकी-           |                        |
| ND9 क्रानिविधासास्था-       |                        |
| अर्थ क्षात्राज अनुन         |                        |
| ३१ व्यानमुक्ती अवस-         |                        |
| क्ष हेकावर अस्य-            |                        |
| DA MIGHT ETT -              |                        |
| २०/ द्वार्विड - बरकेली -    |                        |
| 201 ceriangu europe.        |                        |
| 221 - SMY WITH STEEN -      |                        |
| KOI 2 FART CES 8-           |                        |
| सहा लिखींड- संबक्तंड-       |                        |
| class-                      | F. 44                  |
| TOI MYCHEL ENGLE -          |                        |
| 531 mil 1124 - 2124 -       |                        |
| 29/ undar - 5150 ml -       |                        |
| 261 certify - 2025 11.03 13 |                        |
| 541 CLUSER - 24-24 -        |                        |