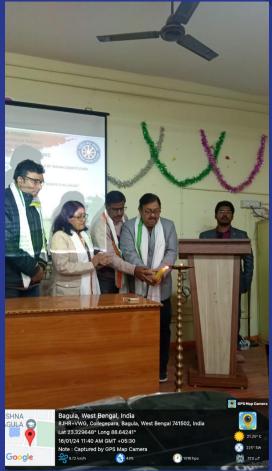

ar Bhadra, principal and other college staff given their regard to Swami Vivekananda statue.















# 14.01.2024: Srikrishna College National Service Scheme Unit for social work of the adopted village in Madna for award of the "Ramapada Smriti" from Bagula High School Aluminum Association.







16.01.2024: Awareness programme on constitutional values and fundamental of Indian constitution and one day state level seminar jointly organinsed by NSS unit and political science with collaboration IQAC. This programme inaugurated by Mr. Anup Kumar Bhadra G.B. President of Srikrishna College by addressing all our honoured guest and professor present and the moment. Dr. Sukdev Ghosh valuabe speech of this programme. After sometime our respected speaker speech give the programme.













## 23.01.2024 : Netaji Birth Day Celebration organised by NSS Unit of Srikrishna College









23.02.2024 to 29.02.2024 : 7 days special camp organised by National Servicer Scheme Unit Srikrishna College. Venue West Harindanga Primary School. This special camp attend 50 volunteers. First day this volunteers various activities clean up campaign of school filed, village road and house. 2nd day health awareness programe of the village. 3<sup>rd</sup> day dengue and water clean awareness, 4<sup>th</sup> day education campaign, 5<sup>th</sup> day family survey, 6<sup>th</sup> day yoga awareness programme of the volunteers and local student and 7 day culture activities school student and NSS volunteers.





















Note: Captured by GPS Map Camera

% 40%

211.02 km/h

क <mark>o</