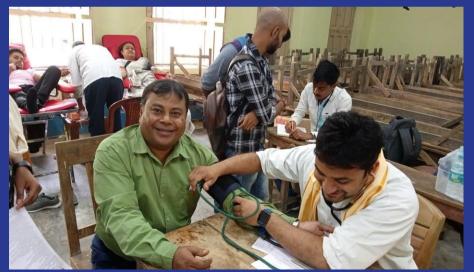

#### SRIKRISHNA COLLEGE, BAGULA

Report on Students' Week Observation 2024: AIDS Awareness and Health Check Up Programe

Date- 08/01/2024

The NSS unit of Srikrishna college in collaboration with Lions Club of Chakdaha had organized awareness programme on AIDS and also a health checks up program basically for 1st semester students of this college. The program was inaugurated by Mr Anup Kumar Bhadra, G.B. President of Srikrishna college by addressing all our honoured guests and professor present at that moment. Some valuables words were delivered by respected professors, one by one, came for that program. Mr Subrata Roy, SACT, Department of English delivered the most eye attracting speech regarding misconceptions carried by people on AIDS. The programme was held at room no 42 in the main building of our college. After completion of awareness session, a health checks up was started at the same place along with room no 41. A small data table is enough to present the success of this camp.

| Doctor Name                                              | Health Issue    | No of Students visited | No of college members visited |
|----------------------------------------------------------|-----------------|------------------------|-------------------------------|
| Dr Payel Kundu, Dentist                                  | Teeth and mouth | 160                    | 40                            |
| Dr. Sanglap Bose, Eye Specialist                         | Eye             | 180                    | 30                            |
| Sanjib Chakraborty & Chandrima Mukherjee,<br>Pathologist | Blood Sugar     | 200                    | 35                            |