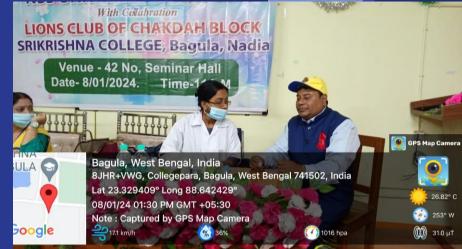

#### SRIKRISHNA COLLEGE, BAGULA

Report on Students' Week Observation 2024: AIDS Awareness and Health Check Up Programe

Date- 08/01/2024

The NSS unit of Srikrishna college in collaboration with Lions Club of Chakdaha had organized awareness programme on AIDS and also a health checks up program basically for 1st semester students of this college. The program was inaugurated by Mr Anup Kumar Bhadra, G.B. President of Srikrishna college by addressing all our honoured guests and professor present at that moment. Some valuables words were delivered by respected professors, one by one, came for that program. Mr Subrata Roy, SACT, Department of English delivered the most eye attracting speech regarding misconceptions carried by people on AIDS. The programme was held at room no 42 in the main building of our college. After completion of awareness session, a health checks up was started at the same place along with room no 41. A small data table is enough to present the success of this camp.