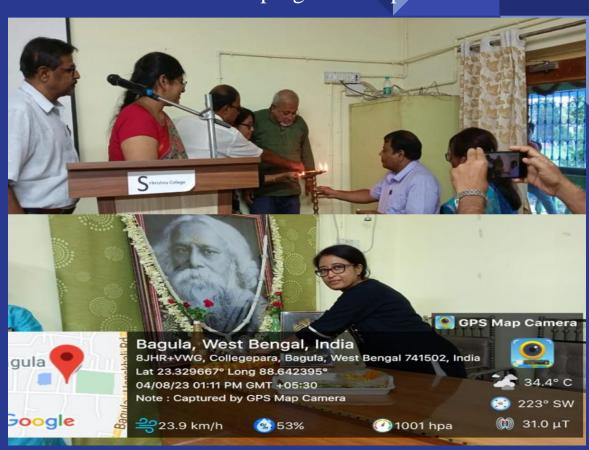

# 25.07.23 : Kargil Vijay Diwas Celebration-2023 in this occasion 'Tree Plantation programme'. This programme attend 50 volunteers name.

04.08.23: Rabindra Tagore Death Anniversary Celebration-2023 organised by Department of Bengali collaborated with NSS of Srikrishna College. This programme present principal, IQAC coordinator and teacher. 200 students attend this programmes presentation culture

activity song, dance and drama.

15.08.23 : Azadi Ka Amrit Mahotsav : Har Ghar Tiranga Camping Programme-2023. Organised by NSS with collaboration Physical Education Department. At first 10.30 a.m. National Flag Hoisting in the college ground by Dr. Bipul Mandal, NSS Coordinator. 60 volunteers and 5 teachers attend this programme on this day we arrange a camping rally through the college campus and Bagula Market Road. After sometime our volunteers distributor bleaching powder to the Sahapur village for dengue awareness