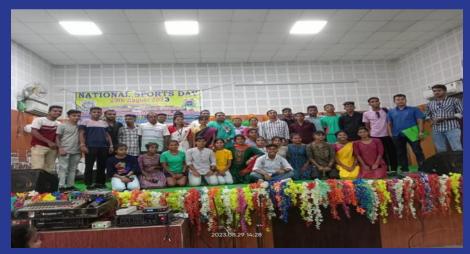

29.08.23: National Sports Day Celebration-2023. Organised by NSS with collaboration Physical Education Department of Srikrishna College. In this programme attend 100 volunteers various culture activities song, dance and drama. At first our college's GB president Sri Anup Kumar Bhadra, Principal Dr. Sukdev Ghosh, IQAC coordinator Smt. Puspita Mahato and others teachers are present lighting the lamp to inaugurate this programme.