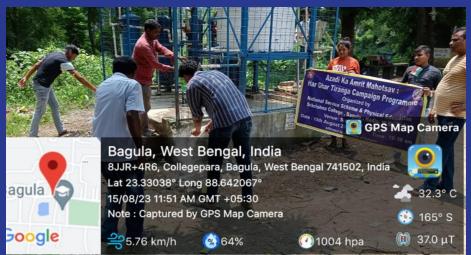

activity song, dance and drama.

15.08.23 : Azadi Ka Amrit Mahotsav : Har Ghar Tiranga Camping Programme-2023. Organised by NSS with collaboration Physical Education Department. At first 10.30 a.m. National Flag Hoisting in the college ground by Dr. Bipul Mandal, NSS Coordinator. 60 volunteers and 5 teachers attend this programme on this day we arrange a camping rally through the college campus and Bagula Market Road. After sometime our volunteers distributor bleaching powder to the Sahapur village for dengue awareness

15.08.23: Azadi Ka Amrit Mahotsav: Har Ghar Tiranga Camping Programme-2023. Organised by NSS with collaboration Physical Education Department. At first 10.30 a.m. National Flag Hoisting in the college ground by Dr. Bipul Mandal, NSS Coordinator. 60 volunteers name.