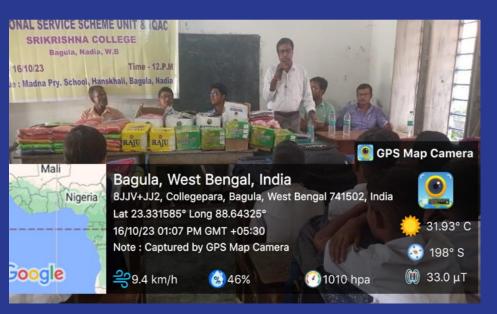

16.10.23: Dengue Awareness and Garments Distribution Programme-2023 this organised by NSS Unit and IQAC of Srikrishna College venue of the adopted village Madna. Our college principal Dr. Sukdev Ghosh inugrade this programme. Dengue awareness speaker Mr. Tushar Kanti Biswas. After sometime we distribute garments, dress to students of Madna Primary School for Durga Puja Utsav and mosquito net to the villagers people.