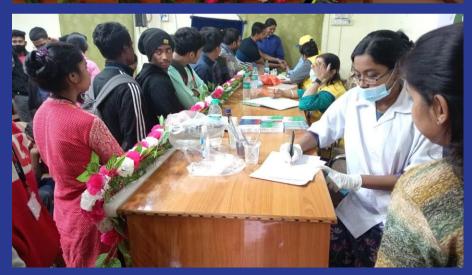

#### SRIKRISHNA COLLEGE, BAGULA

Report on Students' Week Observation 2024: AIDS Awareness and Health Check Up Programe

Date- 08/01/2024

The NSS unit of Srikrishna college in collaboration with Lions Club of Chakdaha had organized awareness programme on AIDS and also a health checks up program basically for 1st semester students of this college. The program was inaugurated by Mr Anup Kumar Bhadra, G.B. President of Srikrishna college by addressing all our honoured guests and professor present at that moment. Some valuables words were delivered by respected professors, one by one, came for that program. Mr Subrata Roy, SACT, Department of English delivered the most eye attracting speech regarding misconceptions carried by people on AIDS. The programme was held at room no 42 in the main building of our college. After completion of awareness session, a health checks up was started at the same place along with room no 41. A small data table is enough to present the success of this camp.

| Doctor Name                                              | Health Issue    | No of Students visited | No of college members visited |
|----------------------------------------------------------|-----------------|------------------------|-------------------------------|
| Dr Payel Kundu, Dentist                                  | Teeth and mouth | 160                    | 40                            |
| Dr. Sanglap Bose, Eye Specialist                         | Eye             | 180                    | 30                            |
| Sanjib Chakraborty & Chandrima Mukherjee,<br>Pathologist | Blood Sugar     | 200                    | 35                            |

The success of the program reflects the commitment of the NSS unit in fostering holistic development among the students regarding their health. As the college continues its journey in providing quality education and holistic development, such initiatives will undoubtedly contribute to the overall growth and enlightenment of the student community. The NSS unit expresses its gratitude to all the speakers, panellists, and volunteers who contributed to the success of the event and also take oath to arrange more such camp in recent future regarding more health issues.