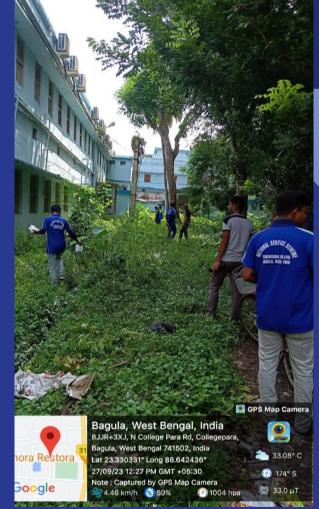

29.09.23: NSS Day Celebration 2023 organised by NSS Unit of Srikrishna College. This programme attend 50 volunteer are various activities. Our college campus and railway colony clean our NSS volunteers and dengue awareness of this colony people. Our college campus and railway colony spray bleaching powder mosquito killer.

16.10.23: Dengue Awareness and Garments Distribution Programme-2023 this organised by NSS Unit and IQAC of Srikrishna College venue of the adopted village Madna. Our college principal Dr. Sukdev Ghosh inugrade this programme. Dengue awareness speaker Mr. Tushar Kanti Biswas. After sometime we distribute garments, dress to students of Madna Primary School for Durga Puja Utsav and mosquito net to the villagers people.