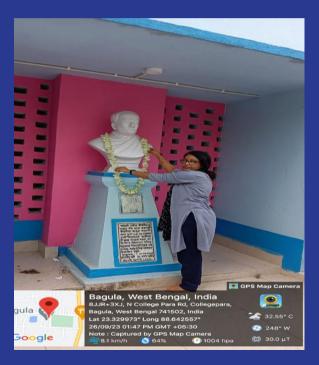

ong, dance and drama. At first our college's GB president Sri Anup Kumar Bhadra, Principal Dr. Sukdev Ghosh, IQAC coordinator Smt. Puspita Mahato and others teachers are present lighting the lamp to inaugurate this programme.





29.08.23: National Sports Day Celebration-2023. Organised by NSS with collaboration Physical Education Department of Srikrishna College. Name of the volunteers attend this programme.





























26.09.23: Vidyasagar Birth Day Celebration-2023 organised by NSS with collaboration department of Bengali. This programme present IQAC coordinator Smt. Pusmita Mahato NSS Programme Officer Dr. Bipul Mandal, Bengali Department HOD Dr. Poulami Ray others teachers and 100 volunteers. This volunteers arrange cultural programme of our college seminar hall.















29.09.23: NSS Day Celebration 2023 organised by NSS Unit of Srikrishna College. This programme attend 50 volunteer are various activities. Our college campus and railway colony clean our NSS volunteers and dengue awareness of this colony people. Our college campus and railway colony spray bleaching powder mosquito killer.





























16.10.23: Dengue Awareness and Garments Distribution Programme-2023 this organised by NSS Unit and IQAC of Srikrishna College venue of the adopted village Madna. Our college principal Dr. Sukdev Ghosh inugrade this programme. Dengue awareness speaker Mr. Tushar Kanti Biswas. After sometime we distribute garments, dress to students of Madna Primary School for Durga Puja Utsav and mosquito net to the villagers people.





## 16.10.2