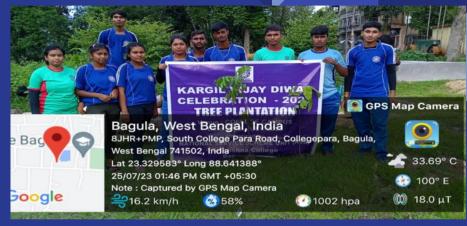

25.07.23: Kargil Vijay Diwas Celebration-2023 in this occasion 'Tree Plantation programme'. This programme attend 50 volunteers. College campus and college para have to various tree plantation (Shal, Segun, Mehogani, Mango, Lichi etc.). 500 trees distribution of the local people.

# 25.07.23 : Kargil Vijay Diwas Celebration-2023 in this occasion 'Tree Plantation programme'. This programme attend 50 volunteers name.

04.08.23: Rabindra Tagore Death Anniversary Celebration-2023 organised by Department of Bengali collaborated with NSS of Srikrishna College. This programme present principal, IQAC coordinator and teacher. 200 students attend this programmes presentation culture