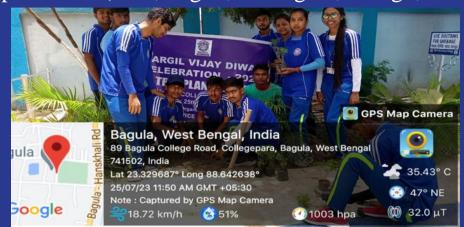

25.07.23: Kargil Vijay Diwas Celebration-2023 in this occasion 'Tree Plantation programme'. This programme attend 50 volunteers. College campus and college para have to various tree plantation (Shal, Segun, Mehogani, Mango, Lichi etc.). 500 trees distribution of the local people.

# 25.07.23 : Kargil Vijay Diwas Celebration-2023 in this occasion 'Tree Plantation programme'. This programme attend 50 volunteers name.

04.08.23: Rabindra Tagore Death Anniversary Celebration-2023 organised by Department of Bengali collaborated with NSS of Srikrishna College. This programme present principal, IQAC coordinator and teacher. 200 students attend this programmes presentation culture