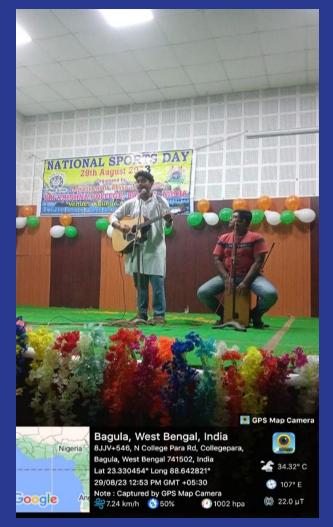

29.08.23: National Sports Day Celebration-2023. Organised by NSS with collaboration Physical Education Department of Srikrishna College. In this programme attend 100 volunteers various culture activities song, dance and drama. At first our college's GB president Sri Anup Kumar Bhadra, Principal Dr. Sukdev Ghosh, IQAC coordinator Smt. Puspita Mahato and others teachers are present lighting the lamp to inaugurate this programme.