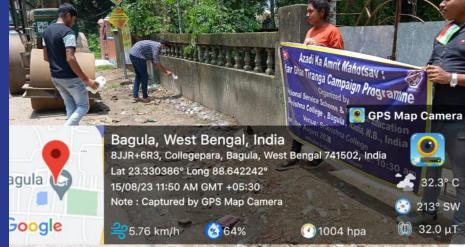

activity song, dance and drama.

15.08.23 : Azadi Ka Amrit Mahotsav : Har Ghar Tiranga Camping Programme-2023. Organised by NSS with collaboration Physical Education Department. At first 10.30 a.m. National Flag Hoisting in the college ground by Dr. Bipul Mandal, NSS Coordinator. 60 volunteers and 5 teachers attend this programme on this day we arrange a camping rally through the college campus and Bagula Market Road. After sometime our volunteers distributor bleaching powder to the Sahapur village for dengue awareness

15.08.23: Azadi Ka Amrit Mahotsav: Har Ghar Tiranga Camping Programme-2023. Organised by NSS with collaboration Physical Education Department. At first 10.30 a.m. National Flag Hoisting in the college ground by Dr. Bipul Mandal, NSS Coordinator. 60 volunteers name.