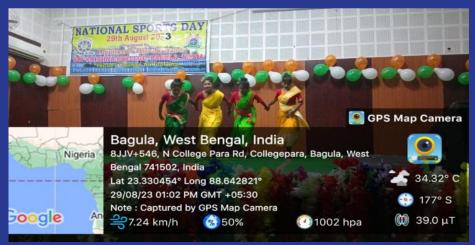

29.08.23: National Sports Day Celebration-2023. Organised by NSS with collaboration Physical Education Department of Srikrishna College. In this programme attend 100 volunteers various culture activities song, dance and drama. At first our college's GB president Sri Anup Kumar Bhadra, Principal Dr. Sukdev Ghosh, IQAC coordinator Smt. Puspita Mahato and others teachers are present lighting the lamp to inaugurate this programme.