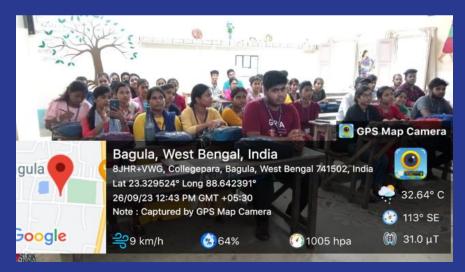

29.08.23: National Sports Day Celebration-2023. Organised by NSS with collaboration Physical Education Department of Srikrishna College. Name of the volunteers attend this programme.

26.09.23: Vidyasagar Birth Day Celebration-2023 organised by NSS with collaboration department of Bengali. This programme present IQAC coordinator Smt. Pusmita Mahato NSS Programme Officer Dr. Bipul Mandal, Bengali Department HOD Dr. Poulami Ray others teachers and 100 volunteers. This volunteers arrange cultural programme of our college seminar hall.