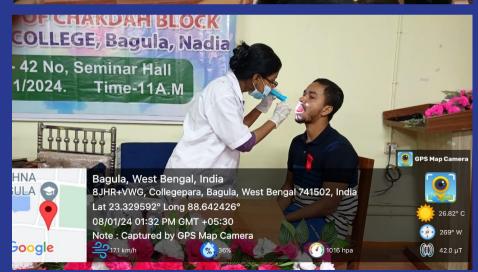

#### SRIKRISHNA COLLEGE, BAGULA

Report on Students' Week Observation 2024: AIDS Awareness and Health Check Up Programe

Date- 08/01/2024

The NSS unit of Srikrishna college in collaboration with Lions Club of Chakdaha had organized awareness programme on AIDS and also a health checks up program basically for 1st semester students of this college. The program was inaugurated by Mr Anup Kumar Bhadra, G.B. President of Srikrishna college by addressing all our honoured guests and professor present at that moment. Some valuables words were delivered by respected professors, one by one, came for that program. Mr Subrata Roy, SACT, Department of English delivered the most eye attracting speech regarding misconceptions carried by people on AIDS. The programme was held at room no 42 in the main building of our college. After completion of awareness session, a health checks up was started at the same place along with room no 41. A small data table is enough to present the success of this camp.

| Doctor Name                                              | Health Issue    | No of Students visited | No of college members visited |
|----------------------------------------------------------|-----------------|------------------------|-------------------------------|
| Dr Payel Kundu, Dentist                                  | Teeth and mouth | 160                    | 40                            |
| Dr. Sanglap Bose, Eye Specialist                         | Eye             | 180                    | 30                            |
| Sanjib Chakraborty & Chandrima Mukherjee,<br>Pathologist | Blood Sugar     | 200                    | 35                            |