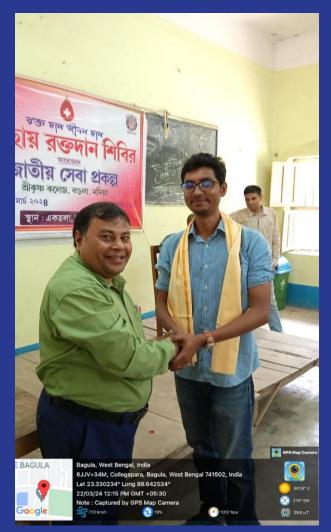

ngan Dutta              |
| 35. Supraiga. Risway           |
| 36. Somnath Dus.               |
| 37. Chanchal Roy               |
| 38 Santi Mandal                |
| 39. Mourito 2024 of 2 15 100 9 |
| An                             |



22.03.2024: One day Blood donation camp organised by NSS Unit of Srikrishna College, Bagula, Nadia. This programme inaugurated by College Principal Dr. Sukdev Ghosh by addressing all our honourable guest, professor and student present at the moment. Some valuable words were delivered by all. This programme are present Dr. Soumitra Kundu, Dr. Niladrisekhar Roy, Technician Soumen Biswas, Bidul Sen and Gourav Mandal. Dr. Soumitra Kundu delivered by valuable speech of blood donation for human body. 52 blood donar of this camp were present.













































#### Name of the blood donor of this blood donation camp 2024

| A+<br>A+ |
|----------|
|          |
| A        |
| A+       |
| 0+       |
|          |
| 0+       |
| 0+       |
| A+       |
| 0+       |
|          |
|          |
|          |
|          |
|          |
|          |
|          |
|          |
| 1000     |
| en .     |
| 4111     |
| 1100     |
|          |
|          |

|        |                                     | and the same of |
|--------|-------------------------------------|-----------------|
| 1000   |                                     |                 |
|        |                                     |                 |
|        |                                     |                 |
| 202/21 | T Pankaj Bisman                     | 2