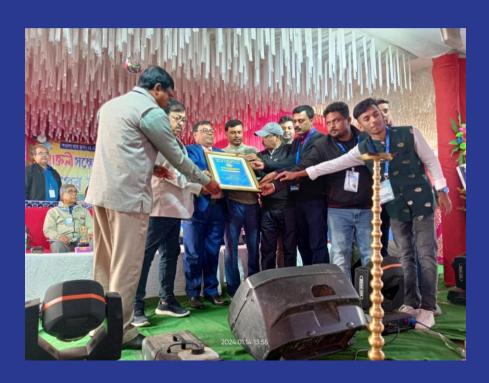

16.10.23: Dengue Awareness and Garments Distribution Programme-2023 this organised by NSS Unit and IQAC of Srikrishna College venue of the adopted village Madna. Our college principal Dr. Sukdev Ghosh inugrade this programme. Dengue awareness speaker Mr. Tushar Kanti Biswas. After sometime we distribute garments, dress to students of Madna Primary School for Durga Puja Utsav and mosquito net to the villagers people.