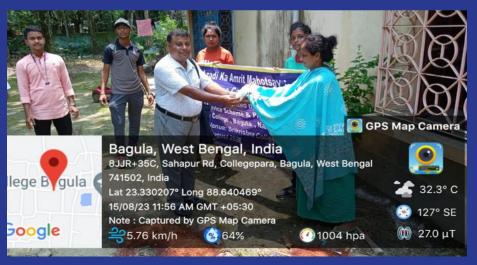

activity song, dance and drama.

15.08.23 : Azadi Ka Amrit Mahotsav : Har Ghar Tiranga Camping Programme-2023. Organised by NSS with collaboration Physical Education Department. At first 10.30 a.m. National Flag Hoisting in the college ground by Dr. Bipul Mandal, NSS Coordinator. 60 volunteers and 5 teachers attend this programme on this day we arrange a camping rally through the college campus and Bagula Market Road. After sometime our volunteers distributor bleaching powder to the Sahapur village for dengue awareness

15.08.23: Azadi Ka Amrit Mahotsav: Har Ghar Tiranga Camping Programme-2023. Organised by NSS with collaboration Physical Education Department. At first 10.30 a.m. National Flag Hoisting in the college ground by Dr. Bipul Mandal, NSS Coordinator. 60 volunteers name.