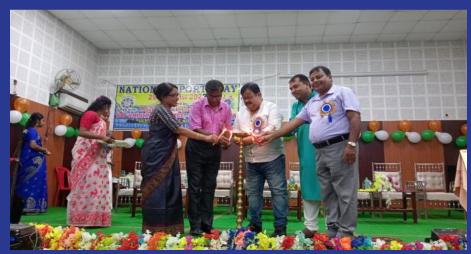

29.08.23: National Sports Day Celebration-2023. Organised by NSS with collaboration Physical Education Department of Srikrishna College. In this programme attend 100 volunteers various culture activities song, dance and drama. At first our college's GB president Sri Anup Kumar Bhadra, Principal Dr. Sukdev Ghosh, IQAC coordinator Smt. Puspita Mahato and others teachers are present lighting the lamp to inaugurate this programme.

29.08.23: National Sports Day Celebration-2023. Organised by NSS with collaboration Physical Education Department of Srikrishna College. Name of the volunteers attend this programme.

26.09.23: Vidyasagar Birth Day Celebration-2023 organised by NSS with collaboration department of Bengali. This programme present IQAC coordinator Smt. Pusmita Mahato NSS Programme Officer Dr. Bipul Mandal, Bengali Department HOD Dr. Poulami Ray others teachers and 100 volunteers. This volunteers arrange cultural programme of our college seminar hall.