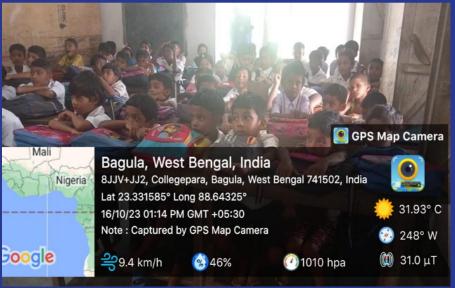

16.10.23: Dengue Awareness and Garments Distribution Programme-2023 this organised by NSS Unit and IQAC of Srikrishna College venue of the adopted village Madna. Our college principal Dr. Sukdev Ghosh inugrade this programme. Dengue awareness speaker Mr. Tushar Kanti Biswas. After sometime we distribute garments, dress to students of Madna Primary School for Durga Puja Utsav and mosquito net to the villagers people.