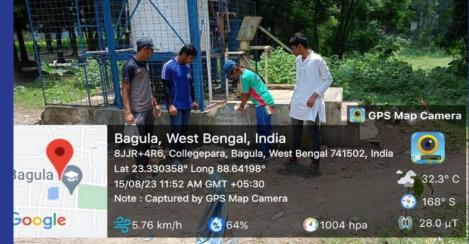

activity song, dance and drama.

15.08.23 : Azadi Ka Amrit Mahotsav : Har Ghar Tiranga Camping Programme-2023. Organised by NSS with collaboration Physical Education Department. At first 10.30 a.m. National Flag Hoisting in the college ground by Dr. Bipul Mandal, NSS Coordinator. 60 volunteers and 5 teachers attend this programme on this day we arrange a camping rally through the college campus and Bagula Market Road. After sometime our volunteers distributor bleaching powder to the Sahapur village for dengue awareness

15.08.23: Azadi Ka Amrit Mahotsav: Har Ghar Tiranga Camping Programme-2023. Organised by NSS with collaboration Physical Education Department. At first 10.30 a.m. National Flag Hoisting in the college ground by Dr. Bipul Mandal, NSS Coordinator. 60 volunteers name.