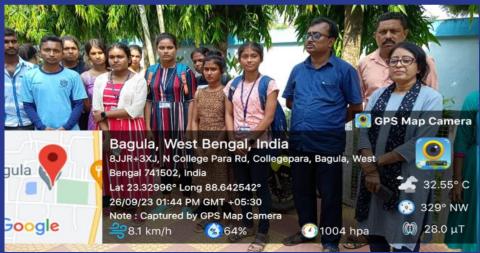

29.09.23: NSS Day Celebration 2023 organised by NSS Unit of Srikrishna College. This programme attend 50 volunteer are various activities. Our college campus and railway colony clean our NSS volunteers and dengue awareness of this colony people. Our college campus and railway colony spray bleaching powder mosquito killer.