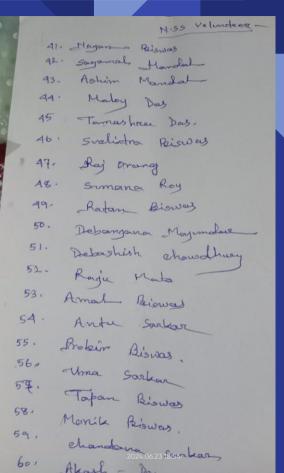

## 16.10.23: Name of the students received garments of Madna Primary School.

| क्षेत्र अध्या राज्य         | alver and and a sold a |
|-----------------------------|------------------------|
|                             | class- PP st           |
| A CHIZYAT HEM -             |                        |
| अ मानीय मानून -             |                        |
| y'll from y traff -         |                        |
| हा जिल्ली सन्दर्भ           |                        |
| al order season.            |                        |
| UM (47 F220 - 645/4" .      |                        |
| of allanduzian-             |                        |
| 161 चारिकुर अंडल-           |                        |
| ने। न्द्रतिहात ज्यस्ता      |                        |
| ३०। कुंग्रेशिय भद्धा-       |                        |
| * 301 ECHANT ONE 12-        |                        |
| 92/ 42.20 ERS'4             |                        |
| ३० चहमत दिन्द्य-            |                        |
| अ ग्रेश्य-क्रिकी-           |                        |
| ND9 क्रानिविधासास्था-       |                        |
| अर्थ क्षात्राज अनुन         |                        |
| ३१ व्यानमुक्ती अवस-         |                        |
| क्ष हेकावर अस्य-            |                        |
| DA MIGHT ETT -              |                        |
| २०/ द्वार्विड - बरकेली -    |                        |
| 201 ceriangu europe.        |                        |
| 221 - SMY WITH STEEN -      |                        |
| KOI 2 FART CES 8-           |                        |
| सहा लिखींड- संबक्तंड-       |                        |
| class-                      | F. 44                  |
| TOI MYCHEL ENGLE -          |                        |
| 531 mil 1124 - 2124 -       |                        |
| 29/ undar - 5150 ml -       |                        |
| 261 certify - 2025 11.03 13 |                        |
| 541 CLUSER - 24-24 -        |                        |