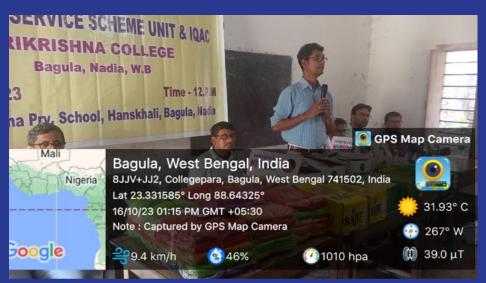

16.10.23: Dengue Awareness and Garments Distribution Programme-2023 this organised by NSS Unit and IQAC of Srikrishna College venue of the adopted village Madna. Our college principal Dr. Sukdev Ghosh inugrade this programme. Dengue awareness speaker Mr. Tushar Kanti Biswas. After sometime we distribute garments, dress to students of Madna Primary School for Durga Puja Utsav and mosquito net to the villagers people.