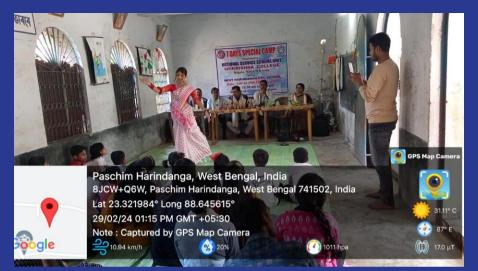

#### SRIKRISHNA COLLEGE, BAGULA

Report on Students' Week Observation 2024: AIDS Awareness and Health Check Up Programe

Date- 08/01/2024

The NSS unit of Srikrishna college in collaboration with Lions Club of Chakdaha had organized awareness programme on AIDS and also a health checks up program basically for 1st semester students of this college. The program was inaugurated by Mr Anup Kumar Bhadra, G.B. President of Srikrishna college by addressing all our honoured guests and professor present at that moment. Some valuables words were delivered by respected professors, one by one, came for that program. Mr Subrata Roy, SACT, Department of English delivered the most eye attracting speech regarding misconceptions carried by people on AIDS. The programme was held at room no 42 in the main building of our college. After completion of awareness session, a health checks up was started at the same place along with room no 41. A small data table is enough to present the success of this camp.

The success of the program reflects the commitment of the NSS unit in fostering holistic development among the students regarding their health. As the college continues its journey in providing quality education and holistic development, such initiatives will undoubtedly contribute to the overall growth and enlightenment of the student community. The NSS unit expresses its gratitude to all the speakers, panellists, and volunteers who contributed to the success of the event and also take oath to arrange more such camp in recent future regarding more health issues.