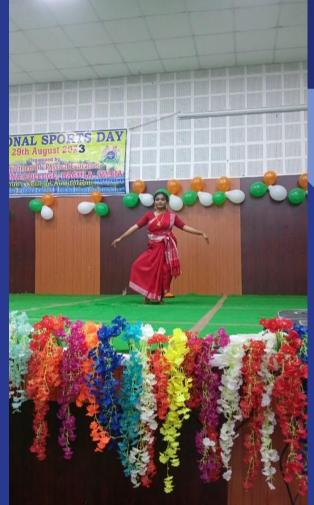

29.08.23: National Sports Day Celebration-2023. Organised by NSS with collaboration Physical Education Department of Srikrishna College. In this programme attend 100 volunteers various culture activities song, dance and drama. At first our college's GB president Sri Anup Kumar Bhadra, Principal Dr. Sukdev Ghosh, IQAC coordinator Smt. Puspita Mahato and others teachers are present lighting the lamp to inaugurate this programme.