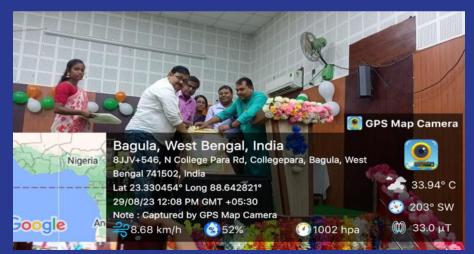

29.08.23: National Sports Day Celebration-2023. Organised by NSS with collaboration Physical Education Department of Srikrishna College. In this programme attend 100 volunteers various culture activities song, dance and drama. At first our college's GB president Sri Anup Kumar Bhadra, Principal Dr. Sukdev Ghosh, IQAC coordinator Smt. Puspita Mahato and others teachers are present lighting the lamp to inaugurate this programme.

29.08.23: National Sports Day Celebration-2023. Organised by NSS with collaboration Physical Education Department of Srikrishna College. Name of the volunteers attend this programme.

26.09.23: Vidyasagar Birth Day Celebration-2023 organised by NSS with collaboration department of Bengali. This programme present IQAC coordinator Smt. Pusmita Mahato NSS Programme Officer Dr. Bipul Mandal, Bengali Department HOD Dr. Poulami Ray others teachers and 100 volunteers. This volunteers arrange cultural programme of our college seminar hall.