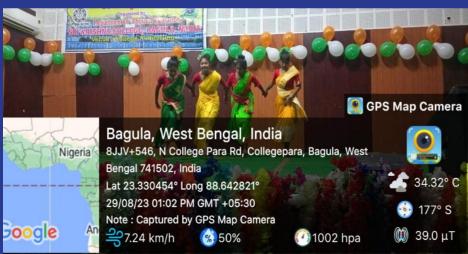

29.08.23: National Sports Day Celebration-2023. Organised by NSS with collaboration Physical Education Department of Srikrishna College. In this programme attend 100 volunteers various culture activities song, dance and drama. At first our college's GB president Sri Anup Kumar Bhadra, Principal Dr. Sukdev Ghosh, IQAC coordinator Smt. Puspita Mahato and others teachers are present lighting the lamp to inaugurate this programme.

29.08.23: National Sports Day Celebration-2023. Organised by NSS with collaboration Physical Education Department of Srikrishna College. Name of the volunteers attend this programme.

26.09.23: Vidyasagar Birth Day Celebration-2023 organised by NSS with collaboration department of Bengali. This programme present IQAC coordinator Smt. Pusmita Mahato NSS Programme Officer Dr. Bipul Mandal, Bengali Department HOD Dr. Poulami Ray others teachers and 100 volunteers. This volunteers arrange cultural programme of our college seminar hall.