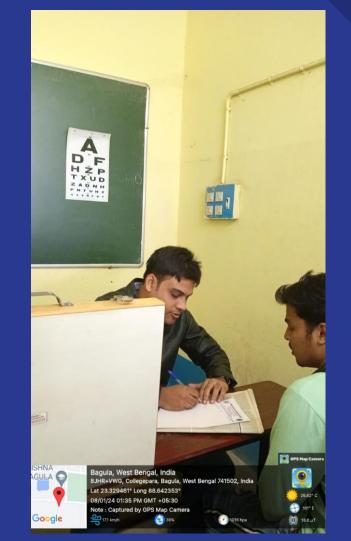

#### SRIKRISHNA COLLEGE, BAGULA

Report on Students' Week Observation 2024: AIDS Awareness and Health Check Up Programe

Date- 08/01/2024

The NSS unit of Srikrishna college in collaboration with Lions Club of Chakdaha had organized awareness programme on AIDS and also a health checks up program basically for 1st semester students of this college. The program was inaugurated by Mr Anup Kumar Bhadra, G.B. President of Srikrishna college by addressing all our honoured guests and professor present at that moment. Some valuables words were delivered by respected professors, one by one, came for that program. Mr Subrata Roy, SACT, Department of English delivered the most eye attracting speech regarding misconceptions carried by people on AIDS. The programme was held at room no 42 in the main building of our college. After completion of awareness session, a health checks up was started at the same place along with room no 41. A small data table is enough to present the success of this camp.

| Doctor Name                                              | Health Issue    | No of Students visited | No of college members visited |
|----------------------------------------------------------|-----------------|------------------------|-------------------------------|
| Dr Payel Kundu, Dentist                                  | Teeth and mouth | 160                    | 40                            |
| Dr. Sanglap Bose, Eye Specialist                         | Eye             | 180                    | 30                            |
| Sanjib Chakraborty & Chandrima Mukherjee,<br>Pathologist | Blood Sugar     | 200                    | 35                            |