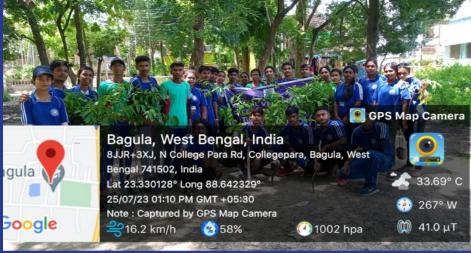

25.07.23: Kargil Vijay Diwas Celebration-2023 in this occasion 'Tree Plantation programme'. This programme attend 50 volunteers. College campus and college para have to various tree plantation (Shal, Segun, Mehogani, Mango, Lichi etc.). 500 trees distribution of the local people.

# 25.07.23 : Kargil Vijay Diwas Celebration-2023 in this occasion 'Tree Plantation programme'. This programme attend 50 volunteers name.

04.08.23: Rabindra Tagore Death Anniversary Celebration-2023 organised by Department of Bengali collaborated with NSS of Srikrishna College. This programme present principal, IQAC coordinator and teacher. 200 students attend this programmes presentation culture