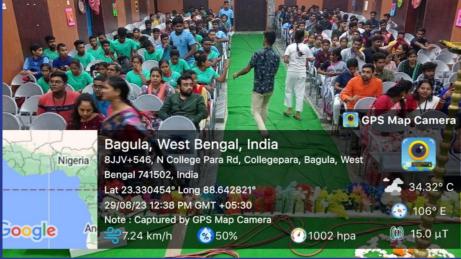

29.08.23: National Sports Day Celebration-2023. Organised by NSS with collaboration Physical Education Department of Srikrishna College. In this programme attend 100 volunteers various culture activities song, dance and drama. At first our college's GB president Sri Anup Kumar Bhadra, Principal Dr. Sukdev Ghosh, IQAC coordinator Smt. Puspita Mahato and others teachers are present lighting the lamp to inaugurate this programme.