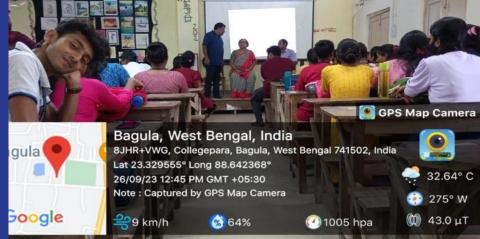

29.08.23: National Sports Day Celebration-2023. Organised by NSS with collaboration Physical Education Department of Srikrishna College. Name of the volunteers attend this programme.

26.09.23: Vidyasagar Birth Day Celebration-2023 organised by NSS with collaboration department of Bengali. This programme present IQAC coordinator Smt. Pusmita Mahato NSS Programme Officer Dr. Bipul Mandal, Bengali Department HOD Dr. Poulami Ray others teachers and 100 volunteers. This volunteers arrange cultural programme of our college seminar hall.