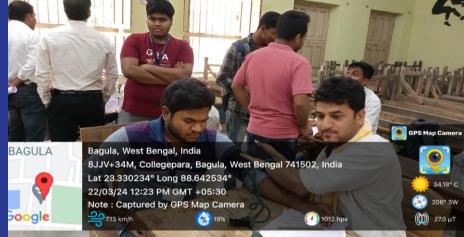

#### SRIKRISHNA COLLEGE, BAGULA

Report on Students' Week Observation 2024: AIDS Awareness and Health Check Up Programe

Date- 08/01/2024

The NSS unit of Srikrishna college in collaboration with Lions Club of Chakdaha had organized awareness programme on AIDS and also a health checks up program basically for 1st semester students of this college. The program was inaugurated by Mr Anup Kumar Bhadra, G.B. President of Srikrishna college by addressing all our honoured guests and professor present at that moment. Some valuables words were delivered by respected professors, one by one, came for that program. Mr Subrata Roy, SACT, Department of English delivered the most eye attracting speech regarding misconceptions carried by people on AIDS. The programme was held at room no 42 in the main building of our college. After completion of awareness session, a health checks up was started at the same place along with room no 41. A small data table is enough to present the success of this camp.

| Doctor Name                                              | Health Issue    | No of Students visited | No of college members visited |
|----------------------------------------------------------|-----------------|------------------------|-------------------------------|
| Dr Payel Kundu, Dentist                                  | Teeth and mouth | 160                    | 40                            |
| Dr. Sanglap Bose, Eye Specialist                         | Eye             | 180                    | 30                            |
| Sanjib Chakraborty & Chandrima Mukherjee,<br>Pathologist | Blood Sugar     | 200                    | 35                            |