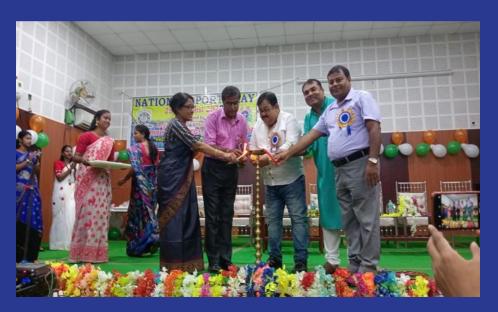

29.08.23: National Sports Day Celebration-2023. Organised by NSS with collaboration Physical Education Department of Srikrishna College. In this programme attend 100 volunteers various culture activities song, dance and drama. At first our college's GB president Sri Anup Kumar Bhadra, Principal Dr. Sukdev Ghosh, IQAC coordinator Smt. Puspita Mahato and others teachers are present lighting the lamp to inaugurate this programme.

29.08.23: National Sports Day Celebration-2023. Organised by NSS with collaboration Physical Education Department of Srikrishna College. Name of the volunteers attend this programme.

26.09.23: Vidyasagar Birth Day Celebration-2023 organised by NSS with collaboration department of Bengali. This programme present IQAC coordinator Smt. Pusmita Mahato NSS Programme Officer Dr. Bipul Mandal, Bengali Department HOD Dr. Poulami Ray others teachers and 100 volunteers. This volunteers arrange cultural programme of our college seminar hall.