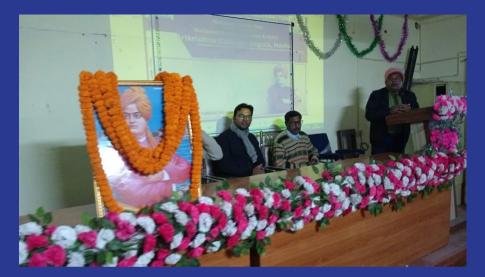

#### SRIKRISHNA COLLEGE, BAGULA

Report on Students' Week Observation 2024: AIDS Awareness and Health Check Up Programe

Date- 08/01/2024

The NSS unit of Srikrishna college in collaboration with Lions Club of Chakdaha had organized awareness programme on AIDS and also a health checks up program basically for 1st semester students of this college. The program was inaugurated by Mr Anup Kumar Bhadra, G.B. President of Srikrishna college by addressing all our honoured guests and professor present at that moment. Some valuables words were delivered by respected professors, one by one, came for that program. Mr Subrata Roy, SACT, Department of English delivered the most eye attracting speech regarding misconceptions carried by people on AIDS. The programme was held at room no 42 in the main building of our college. After completion of awareness session, a health checks up was started at the same place along with room no 41. A small data table is enough to present the success of this camp.

The success of the program reflects the commitment of the NSS unit in fostering holistic development among the students regarding their health. As the college continues its journey in providing quality education and holistic development, such initiatives will undoubtedly contribute to the overall growth and enlightenment of the student community. The NSS unit expresses its gratitude to all the speakers, panellists, and volunteers who contributed to the success of the event and also take oath to arrange more such camp in recent future regarding more health issues.