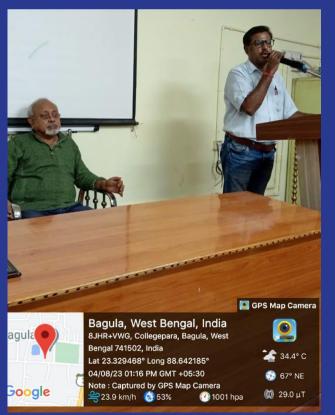

#### SRIKRISHNA COLLEGE, BAGULA

Report on Students' Week Observation 2024: AIDS Awareness and Health Check Up Programe

Date- 08/01/2024

The NSS unit of Srikrishna college in collaboration with Lions Club of Chakdaha had organized awareness programme on AIDS and also a health checks up program basically for 1st semester students of this college. The program was inaugurated by Mr Anup Kumar Bhadra, G.B. President of Srikrishna college by addressing all our honoured guests and professor present at that moment. Some valuables words were delivered by respected professors, one by one, came for that program. Mr Subrata Roy, SACT, Department of English delivered the most eye attracting speech regarding misconceptions carried by people on AIDS. The programme was held at room no 42 in the main building of our college. After completion of awareness session, a health checks up was started at the same place along with room no 41. A small data table is enough to present the success of this camp.