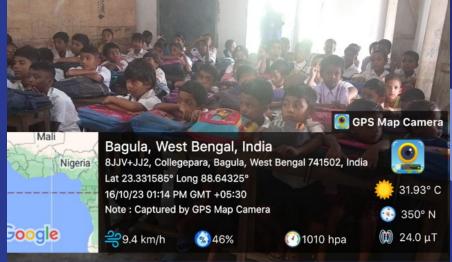

16.10.23: Dengue Awareness and Garments Distribution Programme-2023 this organised by NSS Unit and IQAC of Srikrishna College venue of the adopted village Madna. Our college principal Dr. Sukdev Ghosh inugrade this programme. Dengue awareness speaker Mr. Tushar Kanti Biswas. After sometime we distribute garments, dress to students of Madna Primary School for Durga Puja Utsav and mosquito net to the villagers people.