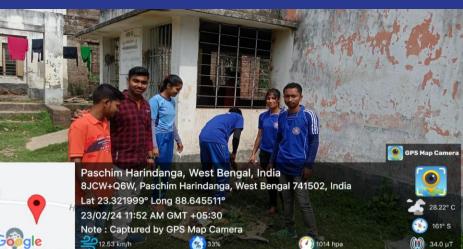

gramme. After sometime our respected speaker speech give the programme.













## 23.01.2024 : Netaji Birth Day Celebration organised by NSS Unit of Srikrishna College









23.02.2024 to 29.02.2024 : 7 days special camp organised by National Servicer Scheme Unit Srikrishna College. Venue West Harindanga Primary School. This special camp attend 50 volunteers. First day this volunteers various activities clean up campaign of school filed, village road and house. 2nd day health awareness programe of the village. 3<sup>rd</sup> day dengue and water clean awareness, 4<sup>th</sup> day education campaign, 5<sup>th</sup> day family survey, 6<sup>th</sup> day yoga awareness programme of the volunteers and local student and 7 day culture activities school student and NSS volunteers.





















Note: Captured by GPS Map Camera

% 40%

211.02 km/h

क <mark>o</mark>ogle 327° NW

(ii) 36.0 μT

(1) 1012 hpa









# শ্রীকৃষ্ণ কলেজের আয়োজনে সচেতনতামূলক বিশেষ শিবির

মৃশ্বায় রায়: শ্রীকৃষ্ণ কলেজ আয়োজিত জাতীয়

সেবা প্রকল্পের উদ্যোগে ২৩/০২/২০২৪



তারিখ থেকে ২৯/০২/২০২৪ তারিখ পর্যন্ত বগুলার প্রান্তিক গ্রাম পশ্চিম হরিণভাঙ্গা প্রাথমিক বিদ্যালয় সচেতনতামূলক শিবির ও 'স্বচ্ছ ভারত' অভিযান প্রকল্পের কর্মসূচির আয়োজন করা হয়েছিল। উক্ত অনুষ্ঠানের সূচনা পর্বে উপস্থিত ছিলেন শ্রীকৃষ্ণ কলেজের পরিচালন সমিতির সভাপতি অনুপ কুমার ভদ্র, শ্রীকৃষ্ণ কলেজের অধ্যক্ষ ড. শুকদেব ঘোষ, উপস্থিত ছিলেন বাংলা বিভাগের অধ্যাপক তথা জাতীয় সেবা প্রকল্পের দায়িত্বপ্রাপ্ত সমস্ক্রাকারী ড. বিপুল

/ (এরপর ২ পাতায়

#### Attendance of the volunteers for 7 days special camp on 23.02.2024 to 29.02.2024

| -MSS v