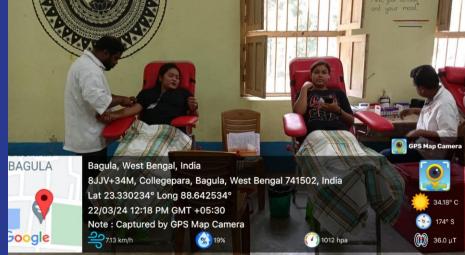

#### SRIKRISHNA COLLEGE, BAGULA

Report on Students' Week Observation 2024: AIDS Awareness and Health Check Up Programe

Date- 08/01/2024

The NSS unit of Srikrishna college in collaboration with Lions Club of Chakdaha had organized awareness programme on AIDS and also a health checks up program basically for 1st semester students of this college. The program was inaugurated by Mr Anup Kumar Bhadra, G.B. President of Srikrishna college by addressing all our honoured guests and professor present at that moment. Some valuables words were delivered by respected professors, one by one, came for that program. Mr Subrata Roy, SACT, Department of English delivered the most eye attracting speech regarding misconceptions carried by people on AIDS. The programme was held at room no 42 in the main building of our college. After completion of awareness session, a health checks up was started at the same place along with room no 41. A small data table is enough to present the success of this camp.

| Doctor Name                                              | Health Issue    | No of Students visited | No of college members visited |
|----------------------------------------------------------|-----------------|------------------------|-------------------------------|
| Dr Payel Kundu, Dentist                                  | Teeth and mouth | 160                    | 40                            |
| Dr. Sanglap Bose, Eye Specialist                         | Eye             | 180                    | 30                            |
| Sanjib Chakraborty & Chandrima Mukherjee,<br>Pathologist | Blood Sugar     | 200                    | 35                            |