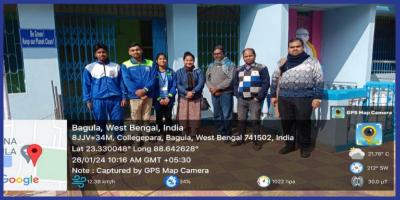

16.10.23: Dengue Awareness and Garments Distribution Programme-2023 this organised by NSS Unit and IQAC of Srikrishna College venue of the adopted village Madna. Our college principal Dr. Sukdev Ghosh inugrade this programme. Dengue awareness speaker Mr. Tushar Kanti Biswas. After sometime we distribute garments, dress to students of Madna Primary School for Durga Puja Utsav and mosquito net to the villagers people.