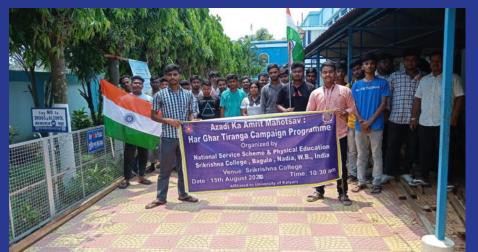

activity song, dance and drama.

15.08.23 : Azadi Ka Amrit Mahotsav : Har Ghar Tiranga Camping Programme-2023. Organised by NSS with collaboration Physical Education Department. At first 10.30 a.m. National Flag Hoisting in the college ground by Dr. Bipul Mandal, NSS Coordinator. 60 volunteers and 5 teachers attend this programme on this day we arrange a camping rally through the college campus and Bagula Market Road. After sometime our volunteers distributor bleaching powder to the Sahapur village for dengue awareness

15.08.23: Azadi Ka Amrit Mahotsav: Har Ghar Tiranga Camping Programme-2023. Organised by NSS with collaboration Physical Education Department. At first 10.30 a.m. National Flag Hoisting in the college ground by Dr. Bipul Mandal, NSS Coordinator. 60 volunteers name.