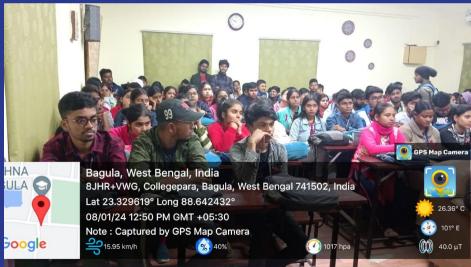

#### SRIKRISHNA COLLEGE, BAGULA

Report on Students' Week Observation 2024: AIDS Awareness and Health Check Up Programe

Date- 08/01/2024

The NSS unit of Srikrishna college in collaboration with Lions Club of Chakdaha had organized awareness programme on AIDS and also a health checks up program basically for 1st semester students of this college. The program was inaugurated by Mr Anup Kumar Bhadra, G.B. President of Srikrishna college by addressing all our honoured guests and professor present at that moment. Some valuables words were delivered by respected professors, one by one, came for that program. Mr Subrata Roy, SACT, Department of English delivered the most eye attracting speech regarding misconceptions carried by people on AIDS. The programme was held at room no 42 in the main building of our college. After completion of awareness session, a health checks up was started at the same place along with room no 41. A small data table is enough to present the success of this camp.