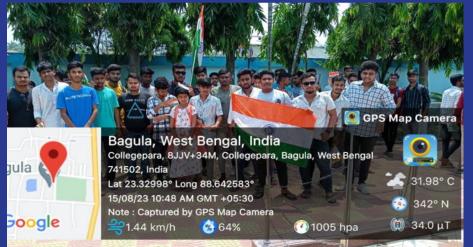

activity song, dance and drama.

15.08.23 : Azadi Ka Amrit Mahotsav : Har Ghar Tiranga Camping Programme-2023. Organised by NSS with collaboration Physical Education Department. At first 10.30 a.m. National Flag Hoisting in the college ground by Dr. Bipul Mandal, NSS Coordinator. 60 volunteers and 5 teachers attend this programme on this day we arrange a camping rally through the college campus and Bagula Market Road. After sometime our volunteers distributor bleaching powder to the Sahapur village for dengue awareness

15.08.23: Azadi Ka Amrit Mahotsav: Har Ghar Tiranga Camping Programme-2023. Organised by NSS with collaboration Physical Education Department. At first 10.30 a.m. National Flag Hoisting in the college ground by Dr. Bipul Mandal, NSS Coordinator. 60 volunteers name.