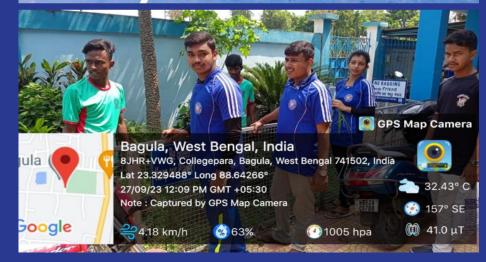

29.09.23: NSS Day Celebration 2023 organised by NSS Unit of Srikrishna College. This programme attend 50 volunteer are various activities. Our college campus and railway colony clean our NSS volunteers and dengue awareness of this colony people. Our college campus and railway colony spray bleaching powder mosquito killer.