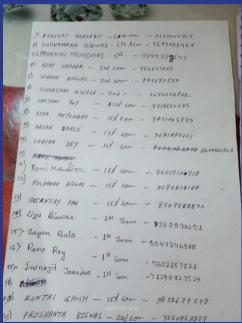

## 16.10.23: Name of the students received garments of Madna Primary School.

| क्षेत्र अध्या राज्य         | alver and and a sold a |
|-----------------------------|------------------------|
|                             | class- PP st           |
| A CHIZYAT HEM -             |                        |
| अ मानीय मानून -             |                        |
| y'll from y traff -         |                        |
| हा जिल्ली सन्दर्भ           |                        |
| al order season.            |                        |
| UM (47 F220 - 645/4" .      |                        |
| of allanduzian-             |                        |
| 161 चारिकुर अंडल-           |                        |
| ने। न्द्रतिहात ज्यस्ता      |                        |
| ३०। कुंग्रेशिय भद्धा-       |                        |
| * 301 ECHANT ONE 12-        |                        |
| 92/ 42.20 ERS'4             |                        |
| ३० चहमत दिन्द्य-            |                        |
| अ ग्रेश्य-क्रिकी-           |                        |
| ND9 क्रानिविधासास्था-       |                        |
| अर्थ क्षात्राज अनुन         |                        |
| ३१ व्यानमुक्ती अवस-         |                        |
| क्ष हेकावर अस्य-            |                        |
| DA MIGHT ETT -              |                        |
| २०/ द्वार्विड - बरकेली -    |                        |
| 201 ceriangu europe.        |                        |
| 221 - SMY WITH STEEN -      |                        |
| KOI 2 FART CES 8-           |                        |
| सहा लिखींड- संबक्तंड-       |                        |
| class-                      | F. 44                  |
| TOI MYCHEL ENGLE -          |                        |
| 531 mil 1124 - 2124 -       |                        |
| 29/ undar - 5150 ml -       |                        |
| 261 certify - 2025 11.03 13 |                        |
| 541 CLUSER - 24-24 -        |                        |

NAME 1) Pratap Mondal - 8101358186 - 116 Sem. SEMESTER 0) Sumit Halden - 700 1526213 - 4th sem -3) HANG SHUDEB BAIDYA - 8167257120 - 4th sem. ↑ MINATI BISWAS - 9007268355 - 4th 80m. 57 ASHIMA PATRA - 7407005110 - 416 Sem. 4) SATHI HALDER - 8167645484 - 416 Sero 75 KEYA SARKAR - 8027077473 - 4th Sem. 8) SNEHA MONDAL - 9883235920 - 2nd sem. 9) TARUN SARKAR - 0733416814 - 2nd Sem. 10) DEBJANI GIUHA - 8927528543 - 2nd Sem. 11) THAT BIOWAS - 7001348148 - 2nd sem. 12) SOMOR MARNORI - 8588551857 - 27 Sem.
JEET PRAMANICK 9505104367 CM 13) TRISMA SARKAR - 988394474 - 27 Sem. 14) SUMON BISWAS - 8918905761 - 1th Sem. 15) AMIT MONDAL - 894484 2288 - 14 Sem. 16) SOURAV HALDER - 8389099551 - 2nd Sem. 14 SUCHITRA BISHAS - 70 299 18395 - 19 Som. 18) PUTA PAL - 9635 39 0924 : 14 2m. 19> PROTTAY BISWAS - 9593375517- Alb Sem-20% RAJU BISWAS - 6296851081 - A Sem.