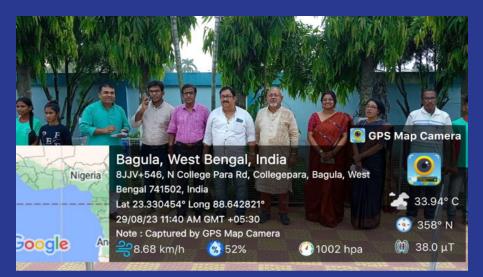

29.08.23: National Sports Day Celebration-2023. Organised by NSS with collaboration Physical Education Department of Srikrishna College. In this programme attend 100 volunteers various culture activities song, dance and drama. At first our college's GB president Sri Anup Kumar Bhadra, Principal Dr. Sukdev Ghosh, IQAC coordinator Smt. Puspita Mahato and others teachers are present lighting the lamp to inaugurate this programme.