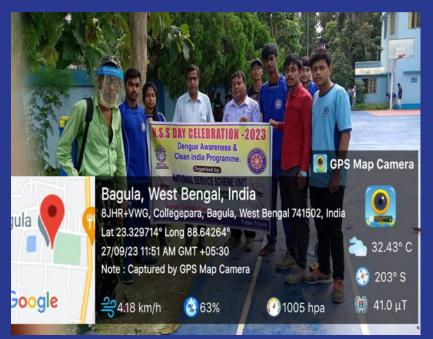

29.09.23: NSS Day Celebration 2023 organised by NSS Unit of Srikrishna College. This programme attend 50 volunteer are various activities. Our college campus and railway colony clean our NSS volunteers and dengue awareness of this colony people. Our college campus and railway colony spray bleaching powder mosquito killer.