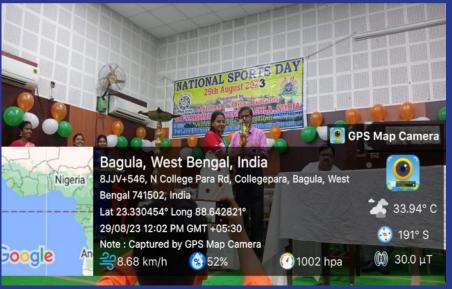

29.08.23: National Sports Day Celebration-2023. Organised by NSS with collaboration Physical Education Department of Srikrishna College. In this programme attend 100 volunteers various culture activities song, dance and drama. At first our college's GB president Sri Anup Kumar Bhadra, Principal Dr. Sukdev Ghosh, IQAC coordinator Smt. Puspita Mahato and others teachers are present lighting the lamp to inaugurate this programme.

29.08.23: National Sports Day Celebration-2023. Organised by NSS with collaboration Physical Education Department of Srikrishna College. Name of the volunteers attend this programme.

26.09.23: Vidyasagar Birth Day Celebration-2023 organised by NSS with collaboration department of Bengali. This programme present IQAC coordinator Smt. Pusmita Mahato NSS Programme Officer Dr. Bipul Mandal, Bengali Department HOD Dr. Poulami Ray others teachers and 100 volunteers. This volunteers arrange cultural programme of our college seminar hall.