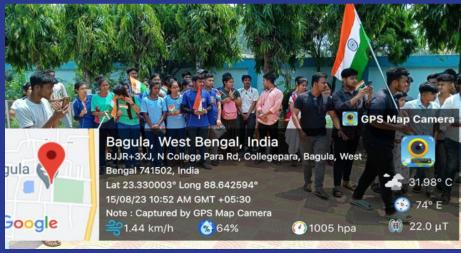

activity song, dance and drama.

15.08.23 : Azadi Ka Amrit Mahotsav : Har Ghar Tiranga Camping Programme-2023. Organised by NSS with collaboration Physical Education Department. At first 10.30 a.m. National Flag Hoisting in the college ground by Dr. Bipul Mandal, NSS Coordinator. 60 volunteers and 5 teachers attend this programme on this day we arrange a camping rally through the college campus and Bagula Market Road. After sometime our volunteers distributor bleaching powder to the Sahapur village for dengue awareness

15.08.23: Azadi Ka Amrit Mahotsav: Har Ghar Tiranga Camping Programme-2023. Organised by NSS with collaboration Physical Education Department. At first 10.30 a.m. National Flag Hoisting in the college ground by Dr. Bipul Mandal, NSS Coordinator. 60 volunteers name.