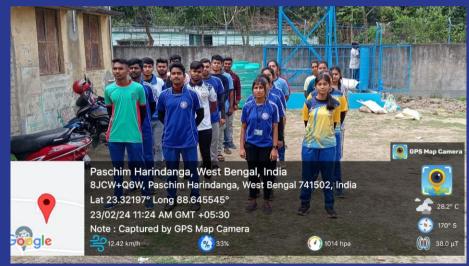

rogramme. After sometime our respected speaker speech give the programme.













## 23.01.2024 : Netaji Birth Day Celebration organised by NSS Unit of Srikrishna College









23.02.2024 to 29.02.2024 : 7 days special camp organised by National Servicer Scheme Unit Srikrishna College. Venue West Harindanga Primary School. This special camp attend 50 volunteers. First day this volunteers various activities clean up campaign of school filed, village road and house. 2nd day health awareness programe of the village. 3<sup>rd</sup> day dengue and water clean awareness, 4<sup>th</sup> day education campaign, 5<sup>th</sup> day family survey, 6<sup>th</sup> day yoga awareness programme of the volunteers and local student and 7 day culture activities school student and NSS volunteers.





















Note: Captured by GPS Map Camera

% 40%

211.02 km/h

क <mark>o</mark>ogle 327° NW

(ii) 36.0 μT

(1) 1012 hpa









# শ্রীকৃষ্ণ কলেজের আয়োজনে সচেতনতামূলক বিশেষ শিবির

মৃশ্বায় রায়: শ্রীকৃষ্ণ কলেজ আয়োজিত জাতীয়

সেবা প্রকল্পের উদ্যোগে ২৩/০২/২০২৪



তারিখ থেকে ২৯/০২/২০২৪ তারিখ পর্যন্ত বগুলার প্রান্তিক গ্রাম পশ্চিম হরিণভাঙ্গা প্রাথমিক বিদ্যালয় সচেতনতামূলক শিবির ও 'স্বচ্ছ ভারত' অভিযান প্রকল্পের কর্মসূচির আয়োজন করা হয়েছিল। উক্ত অনুষ্ঠানের সূচনা পর্বে উপস্থিত ছিলেন শ্রীকৃষ্ণ কলেজের পরিচালন সমিতির সভাপতি অনুপ কুমার ভদ্র, শ্রীকৃষ্ণ কলেজের অধ্যক্ষ ড. শুকদেব ঘোষ, উপস্থিত ছিলেন বাংলা বিভাগের অধ্যাপক তথা জাতীয় সেবা প্রকল্পের দায়িত্বপ্রাপ্ত সমস্ক্রাকারী ড. বিপুল

/ (এরপর ২ পাতায়

#### Attendance of the volunteers for 7 days special camp on 23.02.2024 to 29.02.2024

| -MSS