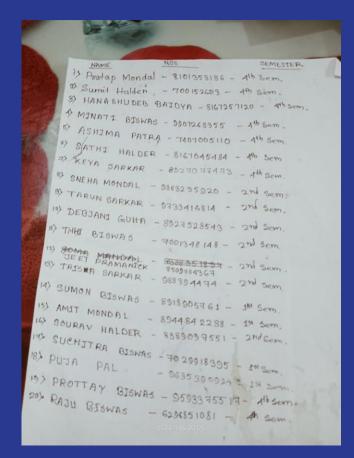

NAME 1) Pratap Mondal - 8101358186 - 116 Sem. SEMESTER 0) Sumit Halden - 700 1526213 - 4th sem -3) HANG SHUDEB BAIDYA - 8167257120 - 4th sem. ↑ MINATI BISWAS - 9007268355 - 4th 80m. 57 ASHIMA PATRA - 7407005110 - 416 Sem. 4) SATHI HALDER - 8167645484 - 416 Sero 75 KEYA SARKAR - 8027077473 - 4th Sem. 8) SNEHA MONDAL - 9883235920 - 2nd sem. 9) TARUN SARKAR - 0733416814 - 2nd Sem. 10) DEBJANI GIUHA - 8927528543 - 2nd Sem. 11) THAT BIOWAS - 7001348148 - 2nd sem. 12) SOMOR MARNORI - 8588551857 - 27 Sem.
JEET PRAMANICK 9505104367 CM 13) TRISMA SARKAR - 988394474 - 27 Sem. 14) SUMON BISWAS - 8918905761 - 1th Sem. 15) AMIT MONDAL - 894484 2288 - 14 Sem. 16) SOURAV HALDER - 8389099551 - 2nd Sem. 14 SUCHITRA BISHAS - 70 299 18395 - 19 Som. 18) PUTA PAL - 9635 39 0924 : 14 2m. 19> PROTTAY BISWAS - 9593375517- Alb Sem-20% RAJU BISWAS - 6296851081 - A Sem.