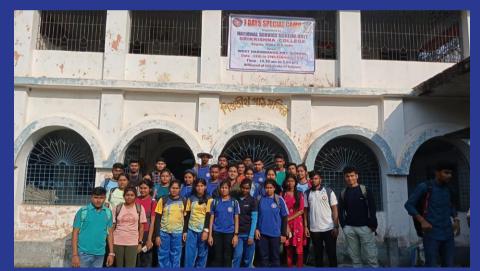

programme. After sometime our respected speaker speech give the programme.













## 23.01.2024 : Netaji Birth Day Celebration organised by NSS Unit of Srikrishna College









23.02.2024 to 29.02.2024 : 7 days special camp organised by National Servicer Scheme Unit Srikrishna College. Venue West Harindanga Primary School. This special camp attend 50 volunteers. First day this volunteers various activities clean up campaign of school filed, village road and house. 2nd day health awareness programe of the village. 3<sup>rd</sup> day dengue and water clean awareness, 4<sup>th</sup> day education campaign, 5<sup>th</sup> day family survey, 6<sup>th</sup> day yoga awareness programme of the volunteers and local student and 7 day culture activities school student and NSS volunteers.





















Note: Captured by GPS Map Camera

% 40%

211.02 km/h

क <mark>o</mark>ogle 327° NW

(ii) 36.0 μT

(1) 1012 hpa









# শ্রীকৃষ্ণ কলেজের আয়োজনে সচেতনতামূলক বিশেষ শিবির

মৃশ্বায় রায়: শ্রীকৃষ্ণ কলেজ আয়োজিত জাতীয়

সেবা প্রকল্পের উদ্যোগে ২৩/০২/২০২৪



তারিখ থেকে ২৯/০২/২০২৪ তারিখ পর্যন্ত বগুলার প্রান্তিক গ্রাম পশ্চিম হরিণভাঙ্গা প্রাথমিক বিদ্যালয় সচেতনতামূলক শিবির ও 'স্বচ্ছ ভারত' অভিযান প্রকল্পের কর্মসূচির আয়োজন করা হয়েছিল। উক্ত অনুষ্ঠানের সূচনা পর্বে উপস্থিত ছিলেন শ্রীকৃষ্ণ কলেজের পরিচালন সমিতির সভাপতি অনুপ কুমার ভদ্র, শ্রীকৃষ্ণ কলেজের অধ্যক্ষ ড. শুকদেব ঘোষ, উপস্থিত ছিলেন বাংলা বিভাগের অধ্যাপক তথা জাতীয় সেবা প্রকল্পের দায়িত্বপ্রাপ্ত সমস্ক্রাকারী ড. বিপুল

/ (এরপর ২ পাতায়

#### Attendance of the volunteers for 7 days special camp on 23.02.2024 to 29.02.2024

| -M