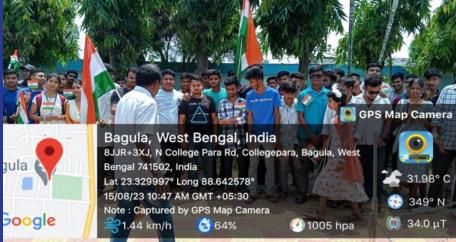

activity song, dance and drama.

15.08.23 : Azadi Ka Amrit Mahotsav : Har Ghar Tiranga Camping Programme-2023. Organised by NSS with collaboration Physical Education Department. At first 10.30 a.m. National Flag Hoisting in the college ground by Dr. Bipul Mandal, NSS Coordinator. 60 volunteers and 5 teachers attend this programme on this day we arrange a camping rally through the college campus and Bagula Market Road. After sometime our volunteers distributor bleaching powder to the Sahapur village for dengue awareness

15.08.23: Azadi Ka Amrit Mahotsav: Har Ghar Tiranga Camping Programme-2023. Organised by NSS with collaboration Physical Education Department. At first 10.30 a.m. National Flag Hoisting in the college ground by Dr. Bipul Mandal, NSS Coordinator. 60 volunteers name.