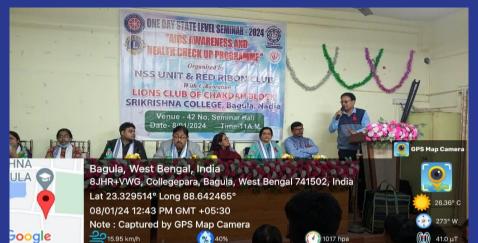

#### SRIKRISHNA COLLEGE, BAGULA

Report on Students' Week Observation 2024: AIDS Awareness and Health Check Up Programe

Date- 08/01/2024

The NSS unit of Srikrishna college in collaboration with Lions Club of Chakdaha had organized awareness programme on AIDS and also a health checks up program basically for 1st semester students of this college. The program was inaugurated by Mr Anup Kumar Bhadra, G.B. President of Srikrishna college by addressing all our honoured guests and professor present at that moment. Some valuables words were delivered by respected professors, one by one, came for that program. Mr Subrata Roy, SACT, Department of English delivered the most eye attracting speech regarding misconceptions carried by people on AIDS. The programme was held at room no 42 in the main building of our college. After completion of awareness session, a health checks up was started at the same place along with room no 41. A small data table is enough to present the success of this camp.

## **मरवान □ ১৮ जानुवादि, २०**२८ শ্রীকৃষ্ণ কলেজে এইড়স সচেতনতা ও স্বাস্থ্য বিষয়ে আলোচনাচক্র

প্ৰস্তুত্ব হায়: প্ৰীক্ষ কলোজন জাতীয় সেবা মহাশয়া, কলেজ পরিচালন সমিতির অন্যতম অধ্যাপিকার দন্ত পরীক্ষা করা হয়। অপ্রাপিক প্রকল্প এবং তেও বিকন ক্লাবের সঙ্গে সম্প্রিনিত সদস্য এবং বঙ্গনা উচ্চ বিদ্যালয়ের প্রাক্তন ডঃ সংলাপ বোস, চক্ষ বিশেষজ্ঞ বার প্রচেমত লাজন ক্রাব অফ চাবলা কুক বৌধ শিক্ষক সভারঞ্জন বোস মহাশর। এছাড়াও তল্পাবধানে ১৮০ জন ছাত্র-ছাত্রীর এবং ৩০ উলোগে আছ ০৮/০১/২০২৪ তারিখে উপস্থিত ছিলেন সমস্ত বিভাগীয় জন অধাপক-অধাপিকার চক্ পরীকা করা কলেজের ৪২ না কক্ষে (স্মিনার ক্ষে) অধাপিক-অধ্যপিকাগণ, প্রধান করণিক তথা হয় এবং অপরাদিকে লাইন্স ক্রাব অক চাকন এইডস সাচতনতা ও স্বাস্থ্য পরীক্ষা বিষয়ে পরিচালন সমিতির অনাতম সুদস্য বিষয়ঞ্জন ব্রুকের অন্যতম পুরোধা শ্রীষক্ত সরত রাহ এবং এক দিবসীয় জাতীয় ভারের আলোচনাচ্ছের বিশ্বাস মহাশয়, সকল শিক্ষাকর্মীবৃদ্ধ ও প্যায়েলজিন্ট শ্রী সঞ্জীব চন্ড্রবর্তী এবং চল্লিয়া