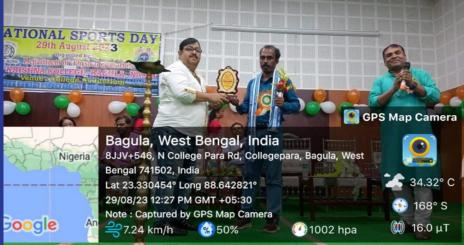

29.08.23: National Sports Day Celebration-2023. Organised by NSS with collaboration Physical Education Department of Srikrishna College. In this programme attend 100 volunteers various culture activities song, dance and drama. At first our college's GB president Sri Anup Kumar Bhadra, Principal Dr. Sukdev Ghosh, IQAC coordinator Smt. Puspita Mahato and others teachers are present lighting the lamp to inaugurate this programme.

29.08.23: National Sports Day Celebration-2023. Organised by NSS with collaboration Physical Education Department of Srikrishna College. Name of the volunteers attend this programme.

26.09.23: Vidyasagar Birth Day Celebration-2023 organised by NSS with collaboration department of Bengali. This programme present IQAC coordinator Smt. Pusmita Mahato NSS Programme Officer Dr. Bipul Mandal, Bengali Department HOD Dr. Poulami Ray others teachers and 100 volunteers. This volunteers arrange cultural programme of our college seminar hall.