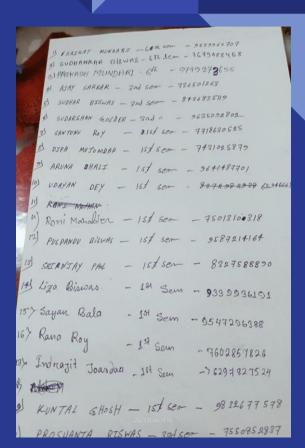

## 16.10.23: Name of the students received garments of Madna Primary School.

| क्षेत्र अध्या राज्य         | alver and and a sold a |
|-----------------------------|------------------------|
|                             | class- PP st           |
| A CHIZYAT HEM -             |                        |
| अ मानीय मानून -             |                        |
| y'll from y traff -         |                        |
| हा जिल्ली सन्दर्भ           |                        |
| al order season.            |                        |
| UM (47 F220 - 645/4" .      |                        |
| of allanduzian-             |                        |
| 161 चारिकुर अंडल-           |                        |
| ने। न्द्रतिहात ज्यस्ता      |                        |
| ३०। कुंग्रेशिय भद्धा-       |                        |
| * 301 ECHANT ONE 12-        |                        |
| 92/ 42.20 ERS'4             |                        |
| ३० चहमत दिन्द्य-            |                        |
| अ ग्रेश्य-क्रिकी-           |                        |
| ND9 क्रानिविधासास्था-       |                        |
| अर्थ क्षात्राज अनुन         |                        |
| ३१ व्यानमुक्ती अवस-         |                        |
| क्ष हेकावर अस्य-            |                        |
| DA MIGHT ETT -              |                        |
| २०/ द्वार्विड - बरकेली -    |                        |
| 201 ceriangu europe.        |                        |
| 221 - SMY WITH STEEN -      |                        |
| KOI 2 FART CES 8-           |                        |
| सहा लिखींड- संबक्तंड-       |                        |
| class-                      | F. 44                  |
| TOI MYCHEL ENGLE -          |                        |
| 531 mil 1124 - 2124 -       |                        |
| 29/ undar - 5150 ml -       |                        |
| 261 certify - 2025 11.03 13 |                        |
| 541 CLUSER - 24-24 -        |                        |

NAME 1) Pratap Mondal - 8101358186 - 116 Sem. SEMESTER 0) Sumit Halden - 700 1526213 - 4th sem -3) HANG SHUDEB BAIDYA - 8167257120 - 4th sem. ↑ MINATI BISWAS - 9007268355 - 4th 80m. 57 ASHIMA PATRA - 7407005110 - 416 Sem. 4) SATHI HALDER - 8167645484 - 416 Sero 75 KEYA SARKAR - 8027077473 - 4th Sem. 8) SNEHA MONDAL - 9883235920 - 2nd sem. 9) TARUN SARKAR - 0733416814 - 2nd Sem. 10) DEBJANI GIUHA - 8927528543 - 2nd Sem. 11) THAT BIOWAS - 7001348148 - 2nd sem. 12) SOMOR MARNORI - 8588551857 - 27 Sem.
JEET PRAMANICK 9505104367 CM 13) TRISMA SARKAR - 988394474 - 27 Sem. 14) SUMON BISWAS - 8918905761 - 1th Sem. 15) AMIT MONDAL - 894484 2288 - 14 Sem. 16) SOURAV HALDER - 8389099551 - 2nd Sem. 14 SUCHITRA BISHAS - 70 299 18395 - 19 Som. 18) PUTA PAL - 9635 39 0924 : 14 2m. 19> PROTTAY BISWAS - 9593375517- Alb Sem-20% RAJU BISWAS - 6296851081 - A Sem.