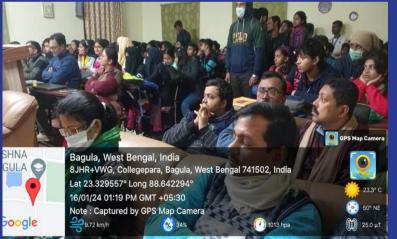

umar Bhadra, principal and other college staff given their regard to Swami Vivekananda statue.















# 14.01.2024: Srikrishna College National Service Scheme Unit for social work of the adopted village in Madna for award of the "Ramapada Smriti" from Bagula High School Aluminum Association.







16.01.2024: Awareness programme on constitutional values and fundamental of Indian constitution and one day state level seminar jointly organinsed by NSS unit and political science with collaboration IQAC. This programme inaugurated by Mr. Anup Kumar Bhadra G.B. President of Srikrishna College by addressing all our honoured guest and professor present and the moment. Dr. Sukdev Ghosh valuabe speech of this programme. After sometime our respected speaker speech give the programme.













## 23.01.2024 : Netaji Birth Day Celebration organised by NSS Unit of Srikrishna College









23.02.2024 to 29.02.2024 : 7 days special camp organised by National Servicer Scheme Unit Srikrishna College. Venue West Harindanga Primary School. This special camp attend 50 volunteers. First day this volunteers various activities clean up campaign of school filed, village road and house. 2nd day health awareness programe of the village. 3<sup>rd</sup> day dengue and water clean awareness, 4<sup>th</sup> day education campaign, 5<sup>th</sup> day family survey, 6<sup>th</sup> day yoga awareness programme of the volunteers and local student and 7 day culture activities school student and NSS volunteers.





















Note: Captured by GPS Map Camera

% 40%

211.02 km/h

क <mark>o