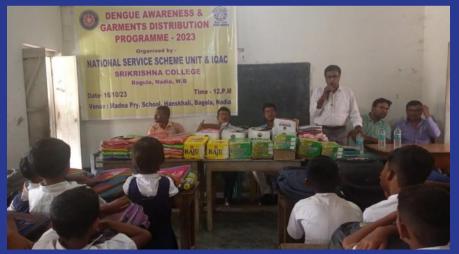

16.10.23: Dengue Awareness and Garments Distribution Programme-2023 this organised by NSS Unit and IQAC of Srikrishna College venue of the adopted village Madna. Our college principal Dr. Sukdev Ghosh inugrade this programme. Dengue awareness speaker Mr. Tushar Kanti Biswas. After sometime we distribute garments, dress to students of Madna Primary School for Durga Puja Utsav and mosquito net to the villagers people.